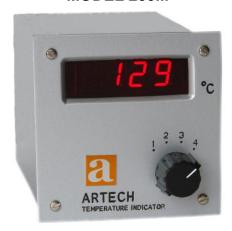

## MULTIPOINT DIGITAL TEMPERATURE INDICATOR MODEL 200M

The Artech Multipoint Digital Temperature Indicator Model 200M provides an accurate indication of temperature with a resolution upto 0.1°C. The fully solid state circuitry with no plug-in cards enables the instrument to withstand severe vibrations and shocks. Thermocouple break indication, automatic lead resistance compensation and automatic cold junction compensation are added features of this instrument.

## **SPECIFICATIONS**

Range : -200°C to + 1999°C Subject to sensor used.

Input : RTD Pt-100 (Two Wire) or J,K,R,S, or T type

Thermocouples.

No. of inputs : Two and Four.

Indication : On a 3 1/2 digit LED display (12.5mm high).

Resolution : 0.1°C for ranges upto 200°C

1°C for other ranges.

Accuracy : ±1% of full range.

Power supply :  $230V AC (\pm 10\%) 50 Hz$ .

Dimensions : Size : 96 x 96 x 160 mm

Panel cutout: 92 x 92 mm Depth behind panel: 160 mm.